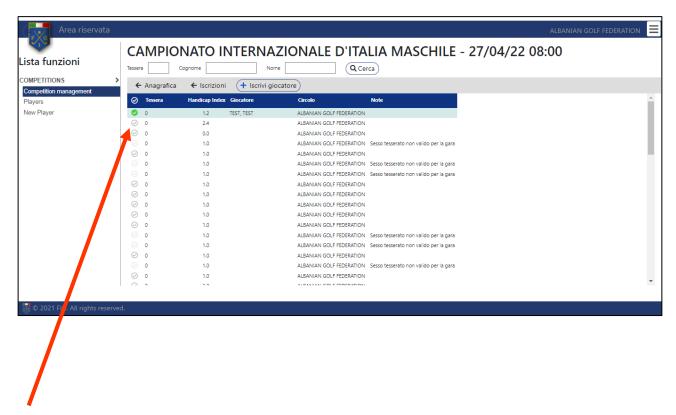

# 3. COMPETITIONS

Select the competition to access to the registration page.

Select the competition to access to the registration page.

### Select Registration

Here you will see the name of the competition and the name of the players who have already registered