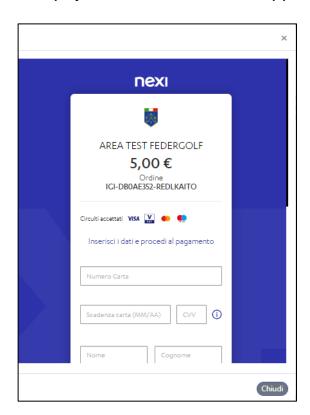

Payment receipt.

Click on the credit card icon to pay.

To proceed with your payment, click on "Pay" and follow the instructions.

For payments made by another subject, forward the web address below to the credit card holder, who will then insert all required data.

## The payment instructions will appear.

Click on "Proceed" to go to the bank's website where you can select your payment method.

Select payment method and follow the instructions on your screen.

The payment page will open once you have completed the procedure.