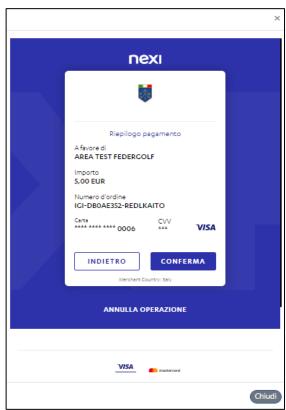

#### 3.1 PAYMENT

In the enrolment section, you can verify the "State of the Payment" X (payment not made) or V (payment made)

The payment page with all data regarding the enrolment will appear.

Check the enrolment data and fill in the e-mail field to receive your

Payment receipt.

Click on the credit card icon to pay.

To proceed with your payment, click on "Pay" and follow the instructions.

For payments made by another subject, forward the web address below to the credit card holder, who will then insert all required data.

Enrolments shall be valid only if the payment procedure has been completed.