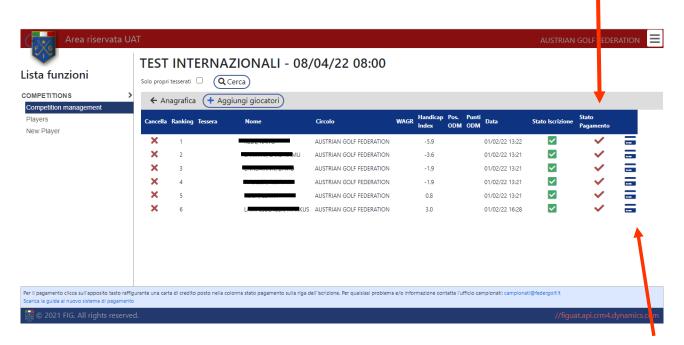

#### 3.1 PAYMENT

In the enrolment section, you can verify the "State of the Payment" X (payment not made) or V (payment made)

The payment page with all data regarding the enrolment will appear.

Check the enrolment data and fill in the e-mail field to receive your

Payment receipt.

Click on the credit card icon to pay.

To proceed with your payment, click on "Pay" and follow the instructions.

For payments made by another subject, forward the web address below to the credit card holder, who will then insert all required data.

Enrolments shall be valid only if the payment procedure has been completed.