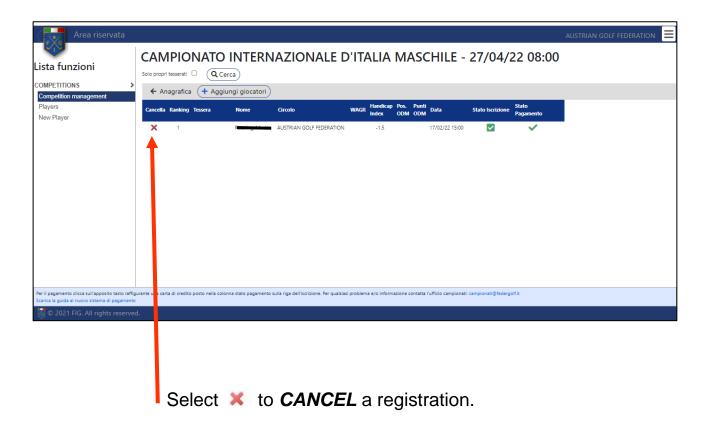

r payments made by another subject, forward the web address below to the credit card holder, who will then insert all required data.

Enrolments shall be valid only if the payment procedure has been completed.



## The payment instructions will appear.











Click on "Proceed" to go to the bank's website where you can select your payment method.

Select payment method and follow the instructions on your screen.



The payment page will open once you have completed the procedure.



In case of a positive outcome, you will see a V indicating the enrolment has been made correctly. Click on "Close" to close the payment procedure.

In the enrolment page, you will see the payment has been registered. Click F5 if the page does not update automatically.





## 3.2 TO CANCEL A REGISTRATION



## 3.3 TO MODIFY A PLAYER







## TO VERIFY THE CORRECT REGISTRATION, CHECK THE ENTRY LIST

*HCP and Team fields can be changed.* For the Team field it is possible to establish the team for each player. The choice is: "Team1", "Team2" or no team.



## 3.4 ENTRY A NEW PLAYER

Click on "NEW PLAYER" to access the players selection page.

The selection page contains the list of all previously registered players, filtered per gender. It is possible to filter players per "Surname" and "Name".

Click on SAVE to add a NEW PLAYER



Fill the form and save it