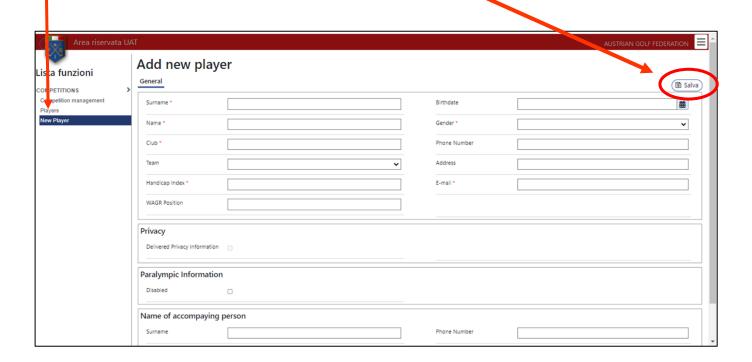

see a V indicating the enrolment has been made correctly. Click on "Close" to close the payment procedure.

In the enrolment page, you will see the payment has been registered. Click F5 if the page does not update automatically.





## 3.2 TO CANCEL A REGISTRATION



## 3.3 TO MODIFY A PLAYER







## TO VERIFY THE CORRECT REGISTRATION, CHECK THE ENTRY LIST

*HCP and Team fields can be changed.* For the Team field it is possible to establish the team for each player. The choice is: "Team1", "Team2" or no team.



## 3.4 ENTRY A NEW PLAYER

Click on "NEW PLAYER" to access the players selection page.

The selection page contains the list of all previously registered players, filtered per gender. It is possible to filter players per "Surname" and "Name".

Click on SAVE to add a NEW PLAYER



Fill the form and save it