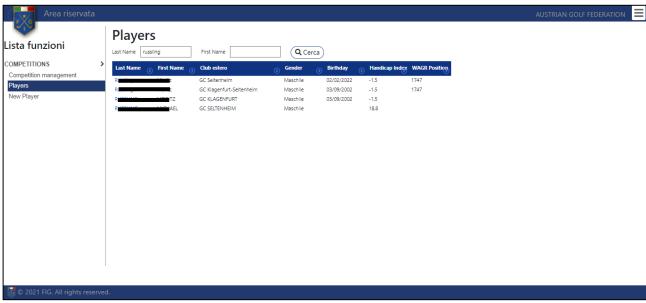

## 3.4 ENTRY A NEW PLAYER

Click on "NEW PLAYER" to access the players selection page.

The selection page contains the list of all previously registered players, filtered per gender. It is possible to filter players per "Surname" and "Name".