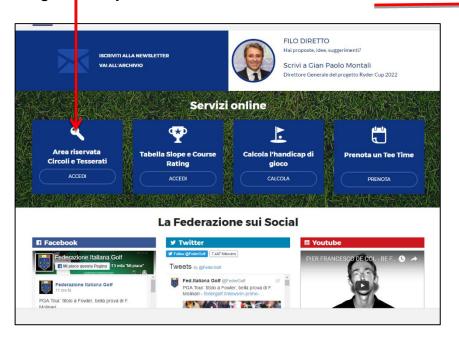

## 1. ACCESS TO SERVICE

Go to the Italian Federation's homepage <a href="http://www.federgolf.it">http://www.federgolf.it</a>, and select the standard link to access to the <a href="reserved area">reserved area</a>