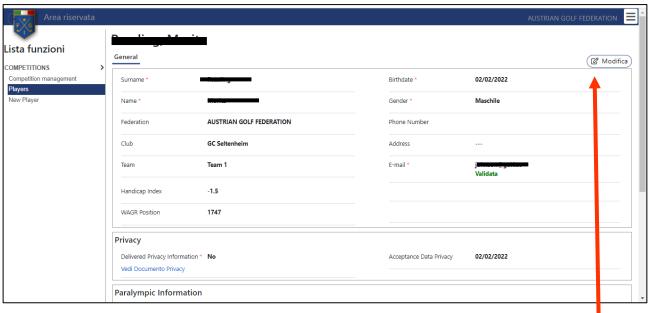

## 3.3 TO MODIFY A PLAYER

## TO VERIFY THE CORRECT REGISTRATION, CHECK THE ENTRY LIST

*HCP and Team fields can be changed.* For the Team field it is possible to establish the team for each player. The choice is: "Team1", "Team2" or no team.