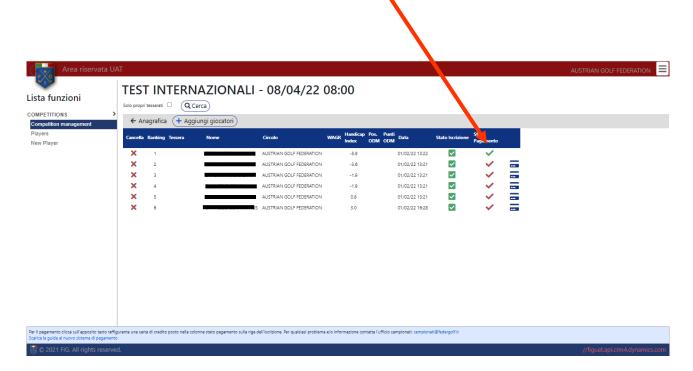

### Select Registration

Here you will see the name of the competition and the name of the players who have already registered

#### 3.1 PAYMENT

In the enrolment section, you can verify the "State of the Payment" X (payment not made) or V (payment made)

The payment page with all data regarding the enrolment will appear.

Check the enrolment data and fill in the e-mail field to receive your