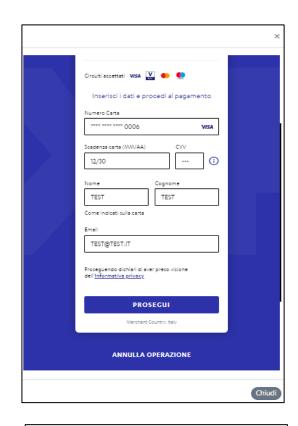

## The payment instructions will appear.

Click on "Proceed" to go to the bank's website where you can select your payment method.

Select payment method and follow the instructions on your screen.

The payment page will open once you have completed the procedure.

In case of a positive outcome, you will see a V indicating the enrolment has been made correctly. Click on "Close" to close the payment procedure.

In the enrolment page, you will see the payment has been registered. Click F5 if the page does not update automatically.