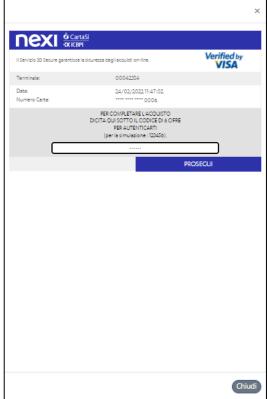

## The payment instructions will appear.

Click on "Proceed" to go to the bank's website where you can select your payment method.

Select payment method and follow the instructions on your screen.

The payment page will open once you have completed the procedure.