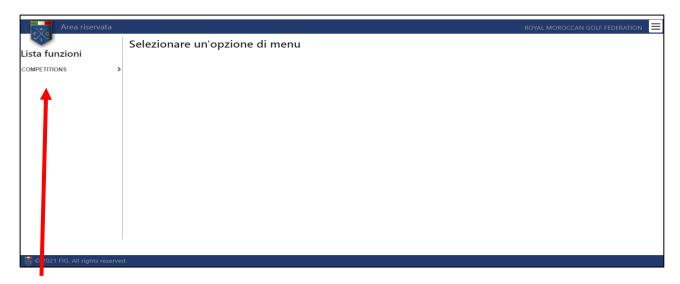

# 3. COMPETITIONS

Select the competition to access to the registration page.

Select the competition to access to the registration page.