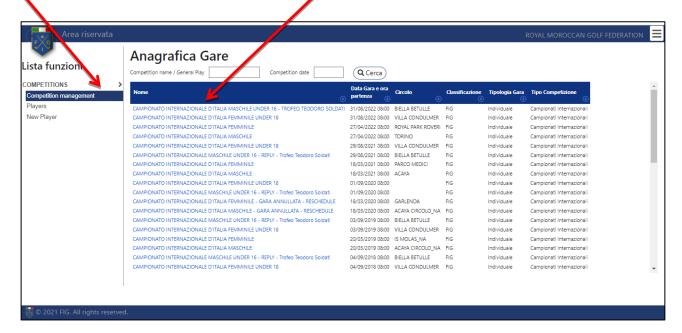

### Select Registration

Here you will see the name of the competition and the name of the players who have already registered

#### 3.1 PAYMENT

In the enrolment section, you can verify the "State of the Payment" X (payment not made) or V (payment made)

The payment page with all data regarding the enrolment will appear.

Check the enrolment data and fill in the e-mail field to receive your