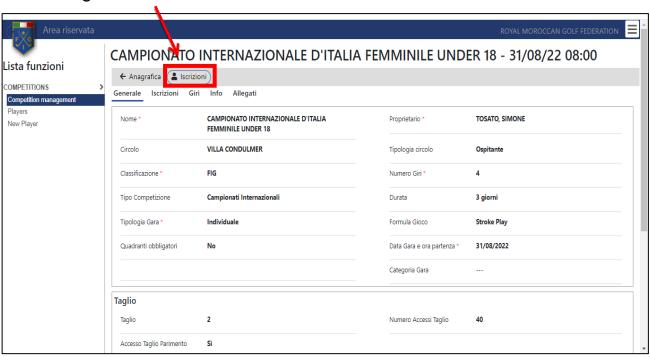

## 3.4 ENTRY A NEW PLAYER

Click on "NEW PLAYER" to access the players selection page.

The selection page contains the list of all previously registered players, filtered per gender. It is possible to filter players per "Surname" and "Name".

Click on SAVE to add a NEW PLAYER

Fill the form and save it