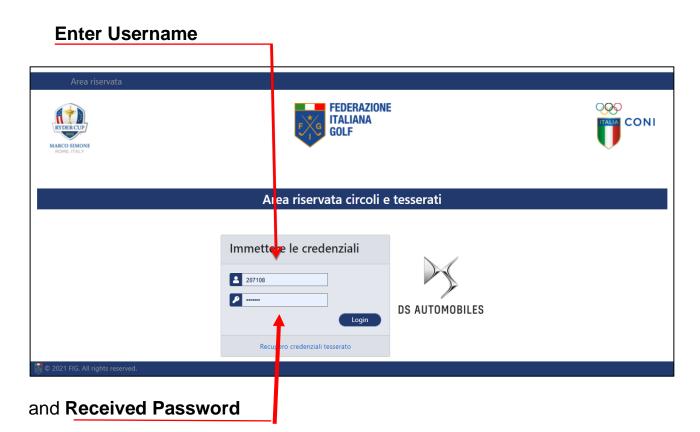

# REGISTRATION GUIDE ITALIAN INTERNATIONAL CHAMPIONSHIPS 2022

#### INDEX:

- 1. ACCESS TO SERVICE
- 2. LOGIN PAGE
- 3. COMPETITIONS
  - 3.1 PAYMENT
  - 3.2 TO CANCEL ENTRY
  - 3.3 TO MODIFY PLAYER
  - 3.4 ENTRY NEW PLAYER



## 1. ACCESS TO SERVICE

Go to the Italian Federation's homepage <a href="http://www.federgolf.it">http://www.federgolf.it</a>, and select the standard link to access to the <a href="reserved area">reserved area</a>

Or go directly to the link of the event in the IN EVIDENZA Section.







# 2. LOGIN PAGE



# 3. COMPETITIONS



Select the competition to access to the registration page.



Select the competition to access to the registration page.





### Select Registration







Here you will see the name of the competition and the name of the players who have already registered



#### 3.1 PAYMENT

In the enrolment section, you can verify the "State of the Payment" X (payment not made) or V (payment made)

The payment page with all data regarding the enrolment will appear.

Check the enrolment data and fill in the e-mail field to receive your

Payment receipt.



Click on the credit card icon to pay.

To proceed with your payment, click on "Pay" and follow the instructions.

For payments made by another subject, forward the web address below to the credit card holder, who will then inse