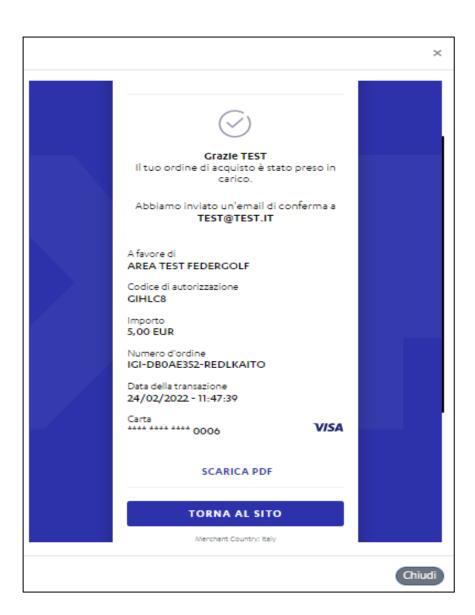

In case of a positive outcome, you will see a V indicating the enrolment has been made correctly. Click on "Close" to close the payment procedure.

In the enrolment page, you will see the payment has been registered. Click F5 if the page does not update automatically.